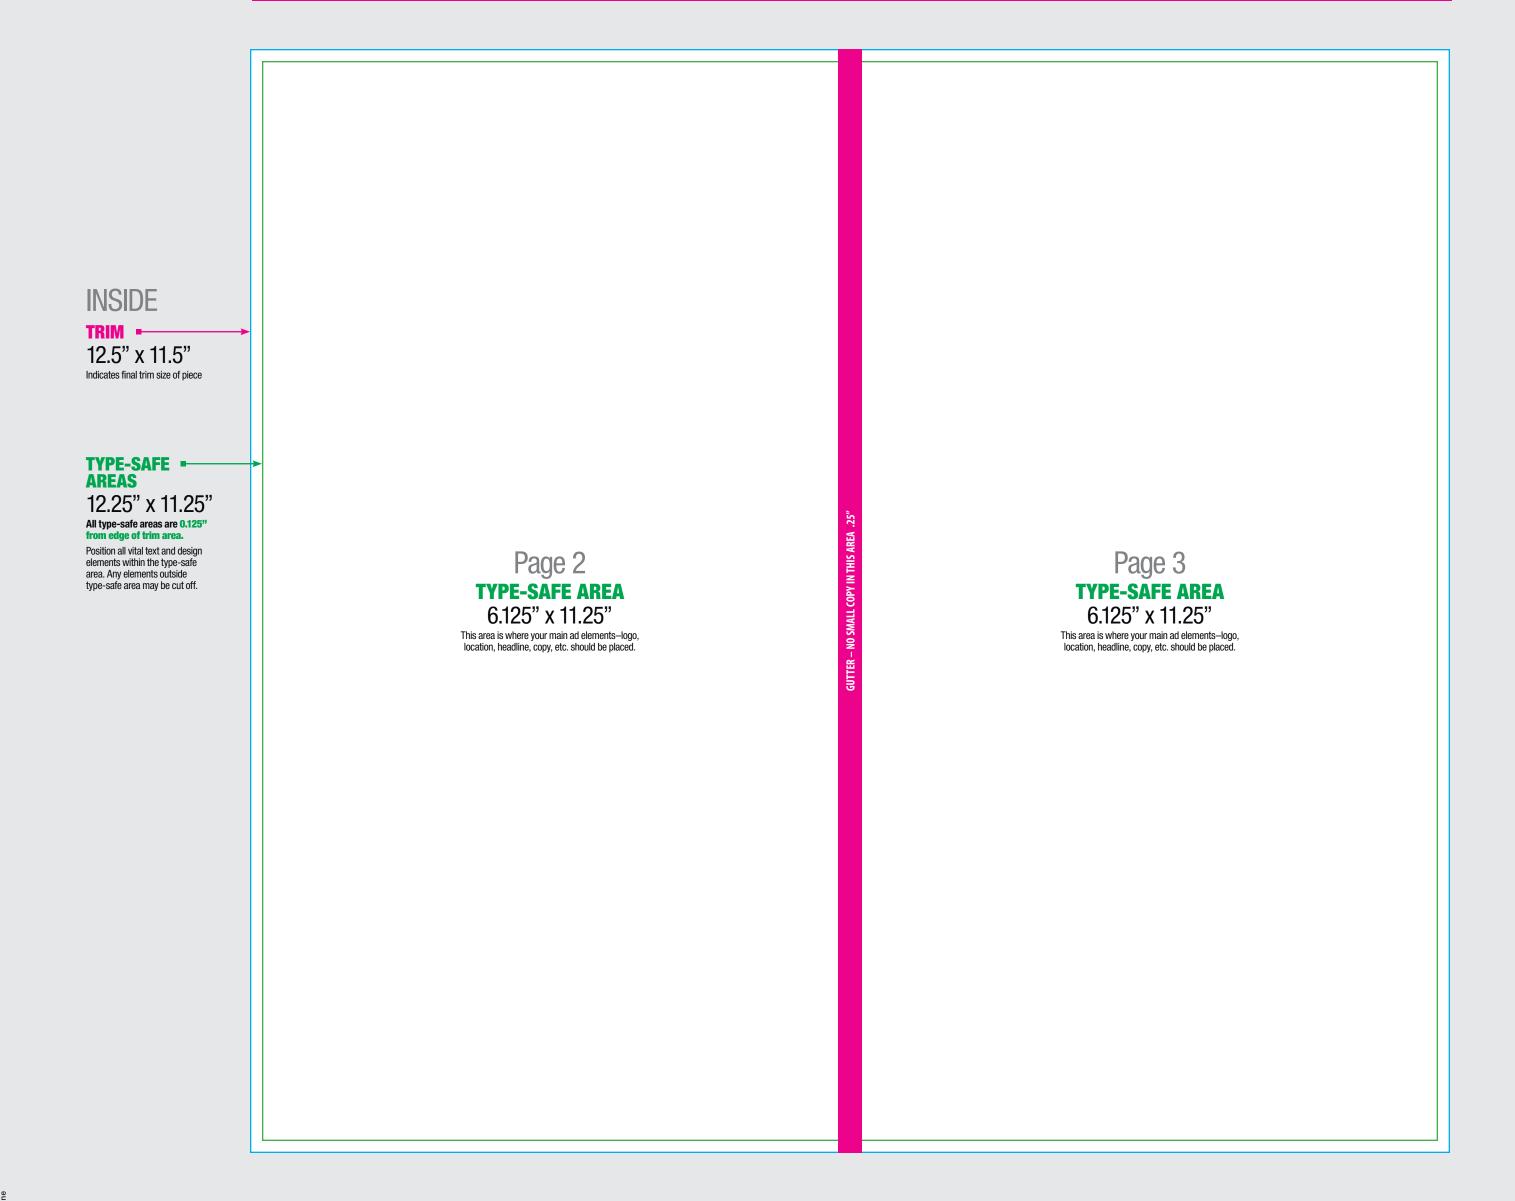

## **VISIBLE AREA VISIBLE AREA** 6" x 1" 6" x 1" This area extends beyond the publication and is visible when inserted. This area extends beyond the publication and is visible when inserted. OUTSIDE 12.5" x 11.5" Indicates final trim size of piece TYPE-SAFE --AREAS All type-safe areas are 0.125" from edge of trim area. Position all vital text and design elements within the type-safe type-safe area may be cut off. **Back Cover** Front Cover **TYPE-SAFE AREA TYPE-SAFE AREA** 6" x 10.25" 6" x 10.25" This area is where your main ad elements—logo, location, headline, copy, etc. should be placed. This area is where your main ad elements—logo, location, headline, copy, etc. should be placed.