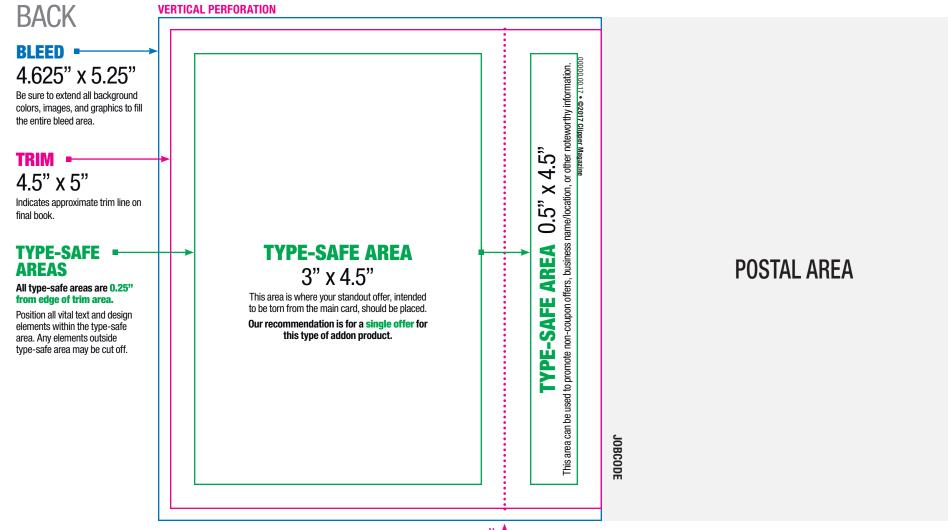

| FRONT                                                 | VERTIC | CAL PERFORATION                                                                                                                                                                                             | CLIE |
|-------------------------------------------------------|--------|-------------------------------------------------------------------------------------------------------------------------------------------------------------------------------------------------------------|------|
| BLEED A. S. A. S. |        | TYPE-SAFE AREA   4.375" x 4.5"   This area is where your main ad elements-loop, location, headline, copy, etc. should be placed.   Our recommendation is for a single offer for this type of addon product. |      |
|                                                       |        | Ё 1                                                                                                                                                                                                         |      |